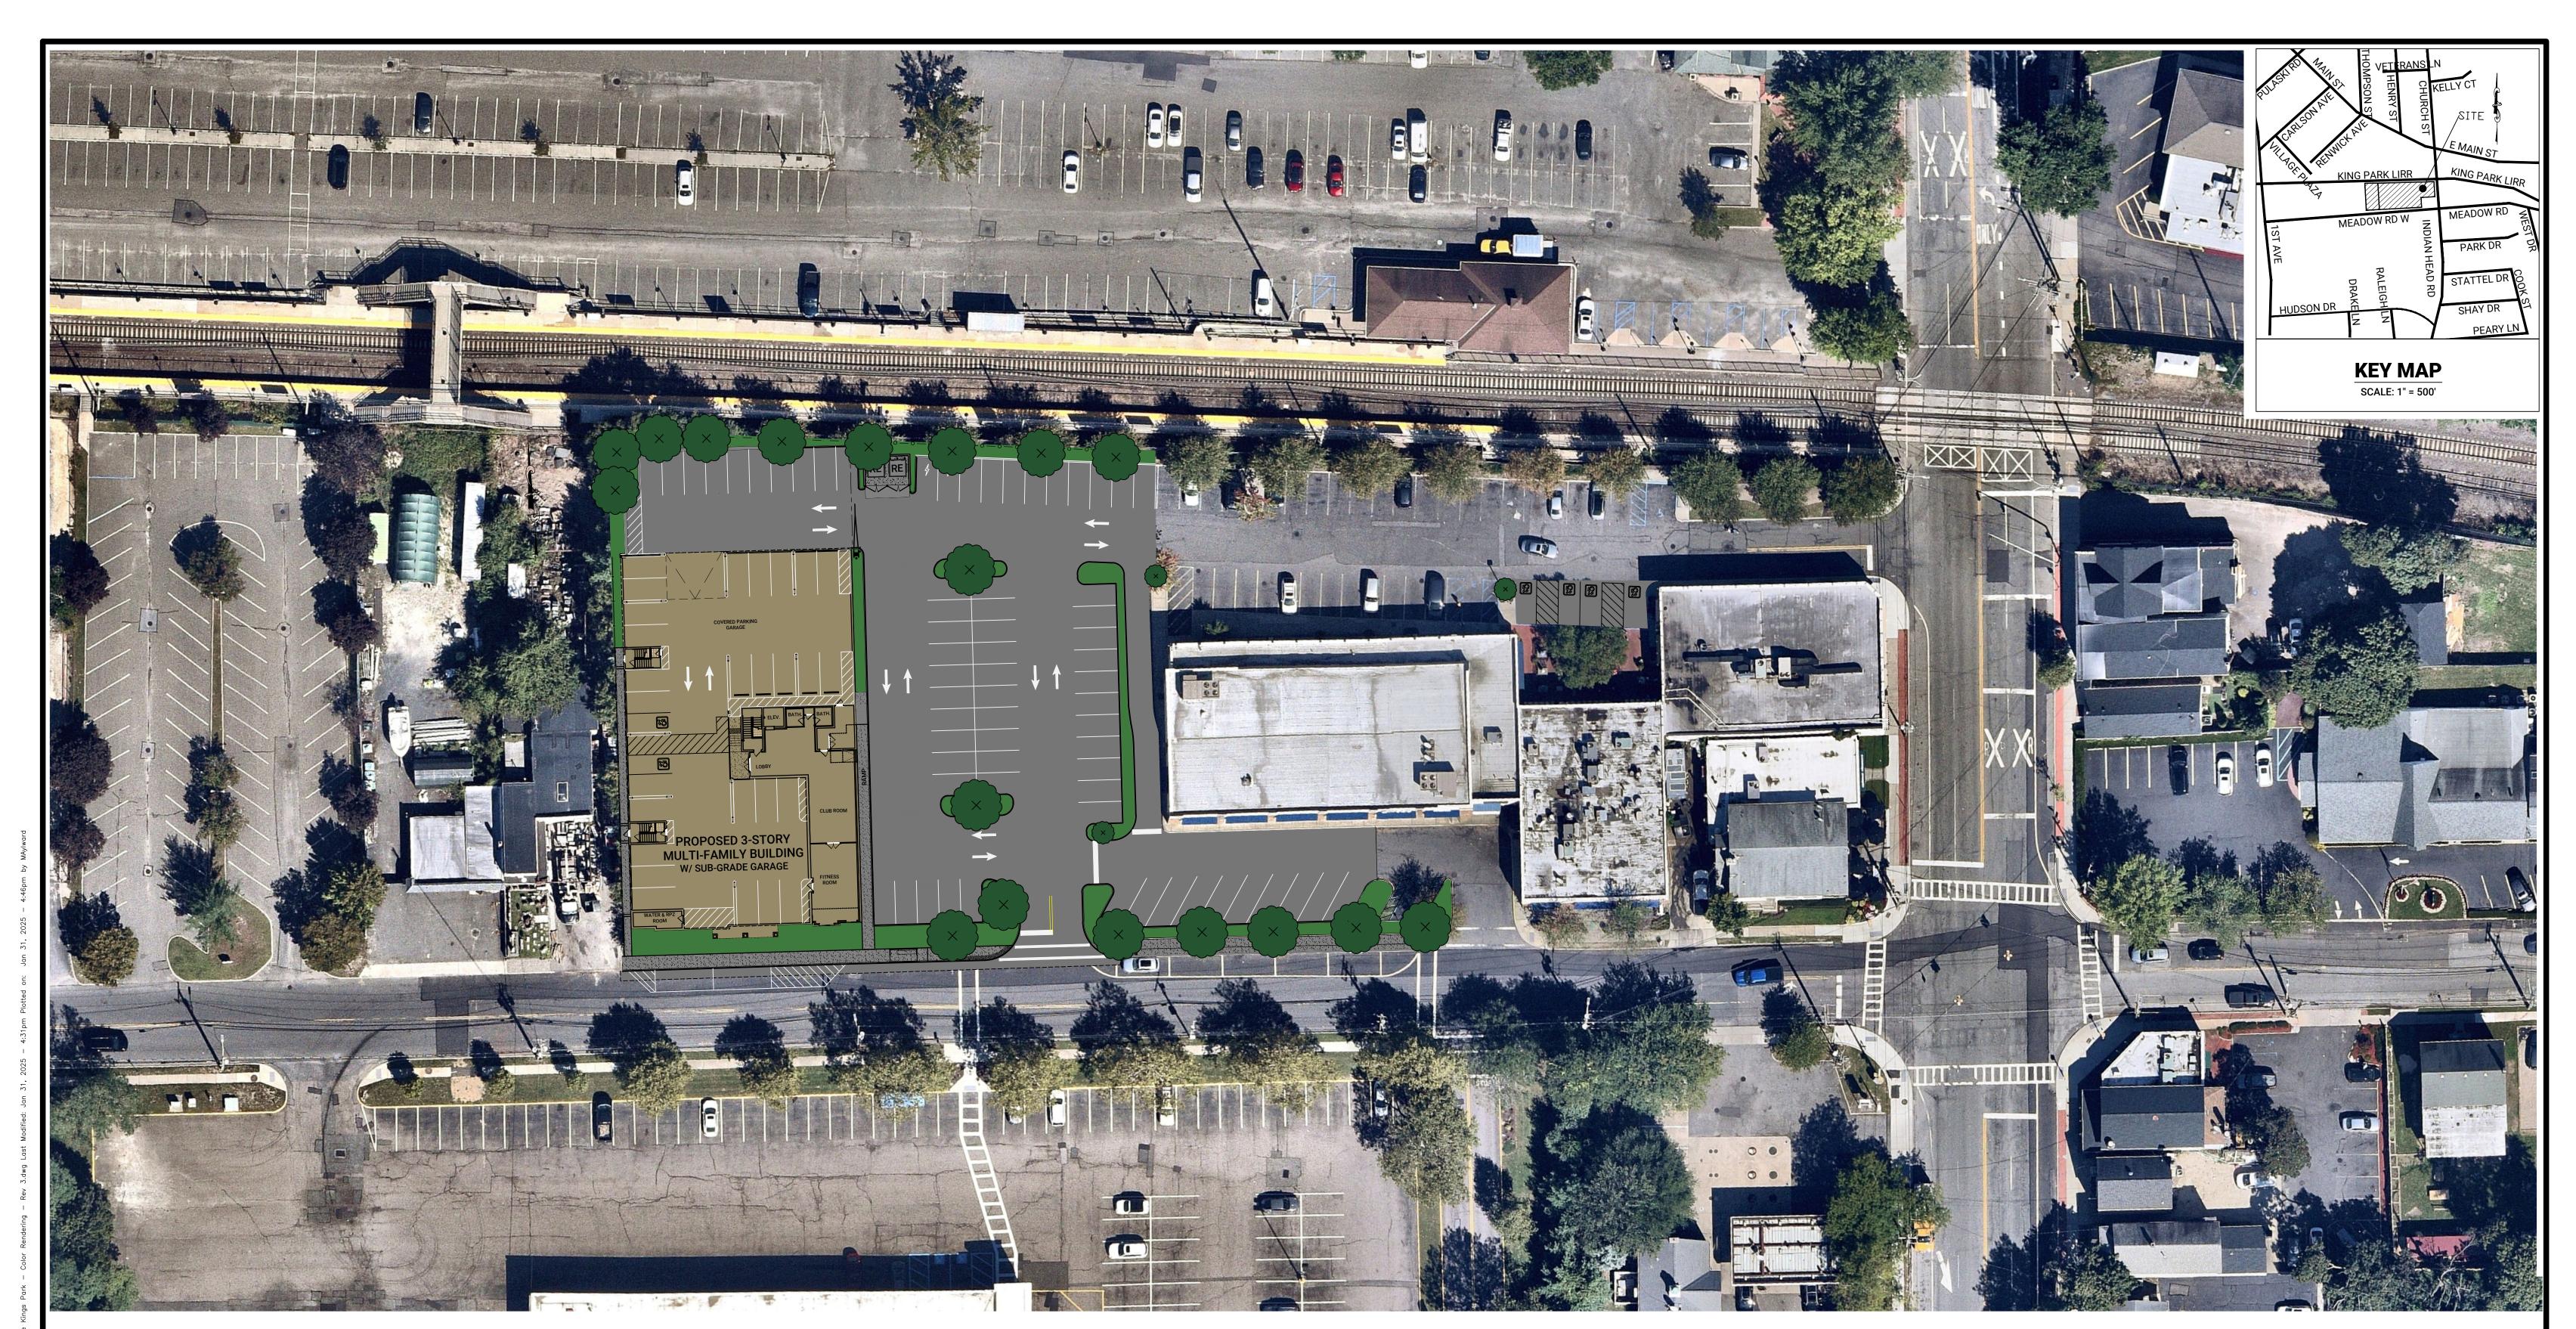

SITE PLAN (2.26 Acres) 1" = 30' SCALE:

**SITE DATA** TOTAL SITE AREA: **EXISTING ZONE:** S.C.T.M.: **EXISTING USE:** PROPOSED USE: SCHOOL DISTRICT: FIRE DISTRICT: POST OFFICE: WATER DISTRICT:

98,517 SF (2.26 Ac) CB CENTRAL BUSINESS DIST. 0800 SECT. 027, BLK 04, LOT 6, 9.2 COMMERCIAL MIXED USE KINGS PARK CSD

SUFFOLK COUNTY WATER AUTHORITY

**UNIT BREAKDOWN TABLE** 

| LEVEL                | COMM.<br>CENTER | STUDIO | 1 BR | 1 BR + DEN | 2 BR | GFA       |
|----------------------|-----------------|--------|------|------------|------|-----------|
| EXISTING RETAIL      | -               | -      | -    | -          | -    | 20,784 SF |
| GROUND LEVEL PARKING | 1,179 SF        | -      | -    | -          | -    | 14,832 SF |
| APARTMENTS 1ST FLOOR |                 | 1      | 2    | 6          | 3    | 14,961 SF |
| APARTMENTS 2ND FLOOR |                 | 2      | 10   | 2          | 3    | 14,961 SF |
| APARTMENTS 3RD FLOOR |                 | 2      | 10   | 2          | 3    | 14,961 SF |
| ** COMMUNITY CENTER  | 1,179 SF        |        |      |            |      |           |
| TOTAL: 46 UNITS      |                 | 5      | 22   | 10         | 9    | 59,715 SF |

## **GRCH** Architecture PC

**ARCH**itecture Phone: (631) 864-3395 www.grcharchitecture.com

3750 Express Drive South Suite 202 Islandia, N.Y. 11749

Phone: (631) 864-3395 www.grcharchitecture.com

OWNER:
INDIAN HEAD CONTRACTING INC.
4 INDIAN HEAD ROAD
KINGS PARK, NY 11754
C/O ANTHONY TANZI, JR
APPLICANT:
TTB KINGS PARK
4 INDIAN HEAD ROAD
KINGS PARK, NY 11754
C/O ANTHONY TANZI, JR **COLOR RENDERING PLAN** 

THIS PLAN IS BASED UPON THE SURVEY PREPARED BY JM LAND SURVEYING, DATED APRIL 4, 2023 AND AERIAL PHOTOGRAPHS TAKEN FROM NEARMAP.

KINGS PARK FD

KINGS PARK,